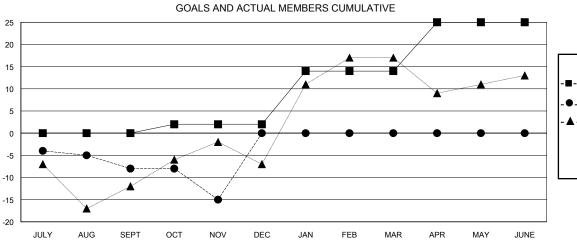

## LOCATION WASHINGTON

**GMT CA** 

|                       | Club          | s         |               |                       | Mei                       | mbers                   |                                                    |
|-----------------------|---------------|-----------|---------------|-----------------------|---------------------------|-------------------------|----------------------------------------------------|
| RESULTS FOR 2018-2019 |               |           |               | RESULTS FOR 2018-2019 |                           |                         |                                                    |
| QUARTER               | NEW CLUB GOAL | NEW CLUBS | DROPPED CLUBS | QUARTER               | MEMBER GROWTH NET<br>GOAL | MEMBER GROWTH<br>ACTUAL | DROPPED<br>MEMBERS ACTUAL<br>(including transfers) |
| JULY/AUG/SEPT         | 0             | 0         | 0             | JULY/AUG/SEPT         | 0                         | 23                      | 27                                                 |
| OCT/NOV/DEC           | 0             | 0         | 0             | OCT/NOV/DEC           | 2                         | 23                      | 27                                                 |
| JAN/FEB/MAR           | 0             | 0         | 0             | JAN/FEB/MAR           | 12                        | 0                       | 0                                                  |
| APR/MAY/JUNE          | 0             | 0         | 0             | APR/MAY/JUNE          | 11                        | 0                       | 0                                                  |